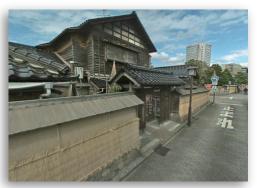

## Video Image

Complex network of polygon can be sketched inside the street level Video and a detailed 3D CG Model can be extracted.

Texture is automatically extracted from the arbitrary video frame.

Combined 3DPCCI with aerial video image