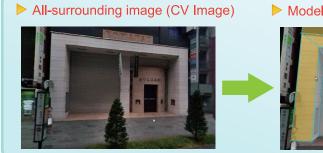

CV stands for Camera Vector. This technology is the core of our solutions.

**Programmable Continuous Combined Image** 

A realistic 3D city model can be created from the road-level video imagery by using Iwane' s CV Technology, calculating the 3D coordinate, extracting the polygon and the texture from the image.

## Video Image

Complex network of polygon can be sketched inside the street level Video and a detailed 3D CG Model can be extracted.

Texture is automatically extracted from the arbitrary video frame.

Combined 3DPCCI with aerial video image