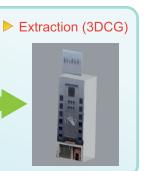

## Video Image

Complex network of polygon can be sketched inside the street level Video and a detailed 3D CG Model can be extracted.

Texture is automatically extracted from the arbitrary video frame.

Combined 3DPCCI with aerial video image