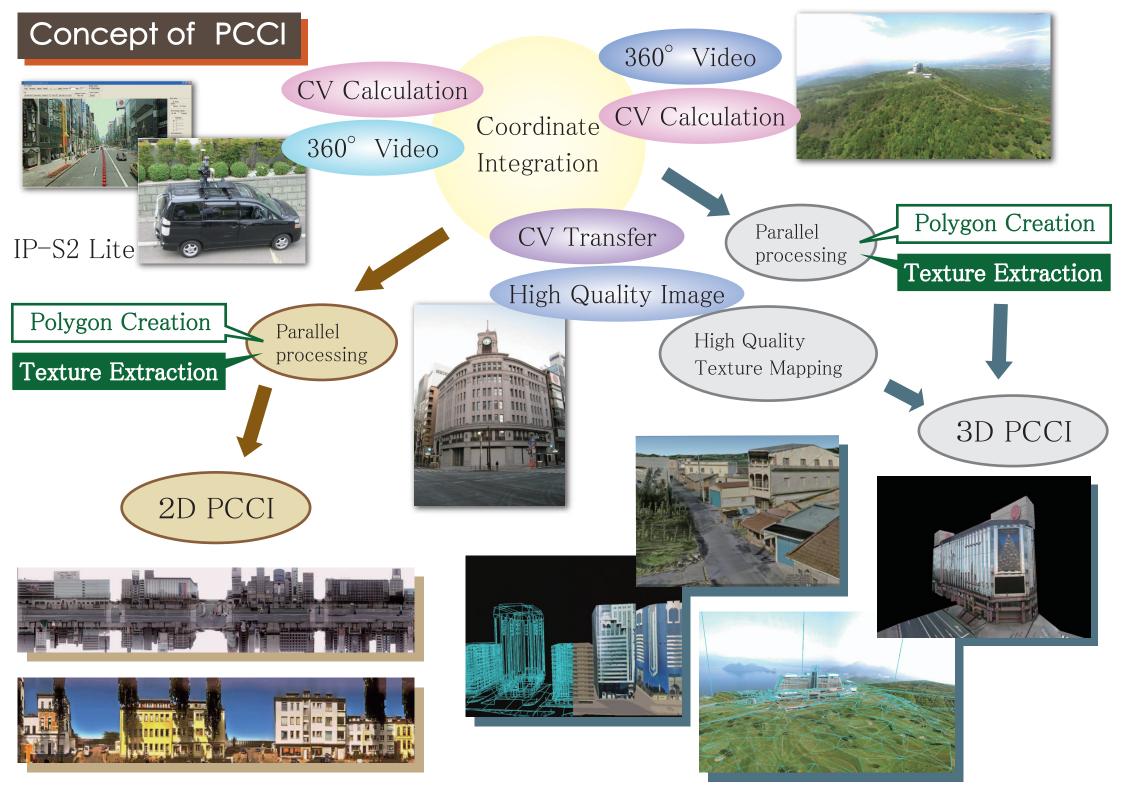

CV stands for Camera Vector. This technology is the core of our solutions.

**Programmable Continuous Combined Image** 

A realistic 3D city model can be created from the road-level video imagery by using Iwane' s CV Technology, calculating the 3D coordinate, extracting the polygon and the texture from the image.

## Video Image

Complex network of polygon can be sketched inside the street level Video and a detailed 3D CG Model can be extracted.

Texture is automatically extracted from the arbitrary video frame.

Combined 3DPCCI with aerial video image