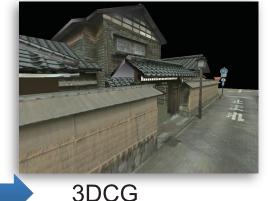

## Video Image

Complex network of polygon can be sketched inside the street level Video and a detailed 3D CG Model can be extracted.

Texture is automatically extracted from the arbitrary video frame.

Combined 3DPCCI with aerial video image