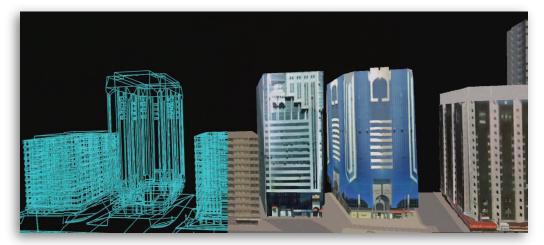

CV stands for Camera Vector. This technology is the core of our solutions.

**Programmable Continuous Combined Image** 

A realistic 3D city model can be created from the road-level video imagery by using Iwane' s CV Technology, calculating the 3D coordinate, extracting the polygon and the texture from the image.

## Video Image

Complex network of polygon can be sketched inside the street level Video and a detailed 3D CG Model can be extracted.

Texture is automatically extracted from the arbitrary video frame.

Combined 3DPCCI with aerial video image