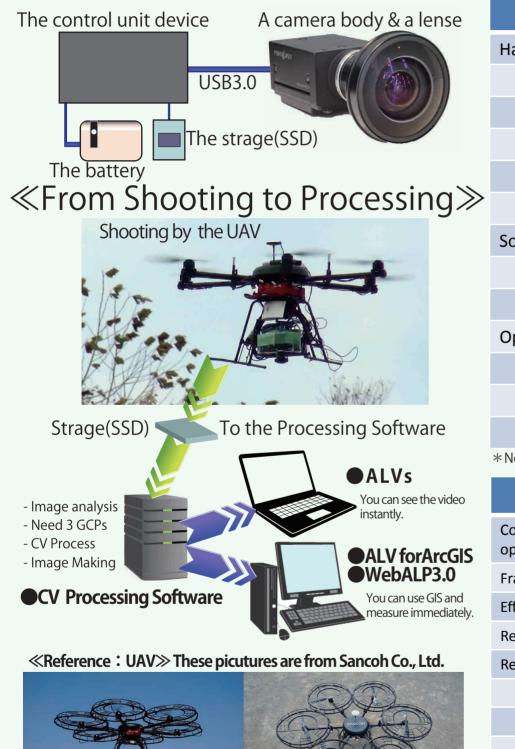

### System Configurations

Hardware (Total Weight: <3kg)

The control unit device

Storage device (SSD 540GB)

the camera body and a lens

The battery

Cables and others

#### Software

CV processing software

ALVs (Image viewer)

Option

GPS(Kinematic)

ALV for ArcGIS

WebALP3.0

\* No UAV is included